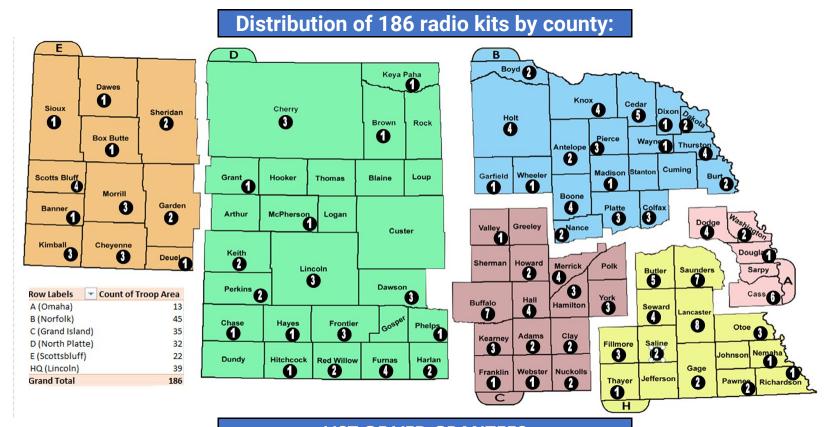

## SRS VFD RADIO KIT DISTRIBUTION

## **Selection Process:**

IMPERIAL VOL FIRE DEPT

ADAMS RURAL FIRE DEPT

BARNESTON RURAL FIRE DEPT

Selection for awardees followed the process below:

- 1. Applicants were divided into 4 groups according to First Due Population size by finding the median and then the median of each of those halves.
- 2. 25% of the 168 SRS Radio Kits were allocated to each group determined by the First Due Population in the previous step.
- 3. Percentage of VFD applicants was determined from each of the 6 NSP troop areas.
- 4. SRS Radio Kits were allocated to each NSP troop area as determined by the percentage of applications from each troop area.
- 5. A random selection of departments was then held.
  - · 209 valid applications were received.
  - No VFDs were eliminated for a lack of need.
  - On 1/31/24, a determination will be made if the budget will allow for additional radio kit purchases and distribution.